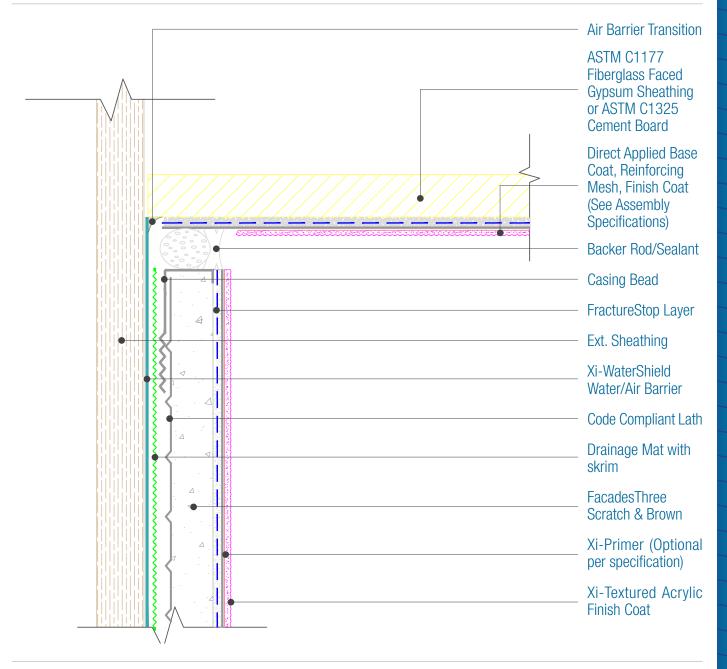

## FacadesThree IronClad Assembly Termination into Direct Applied Soffit

Date. 06-15-2021 | Detail. F3IC.IV.1 v1

## NOTES:

- 1. There must be continuous airtightness over the entire building enclosure, where required by code. The actual project detail must show this continuity.
- 2. FXI WaterShield transition and accessory products and installation can be found in the project specifications, product datasheets and the WaterShield Details.